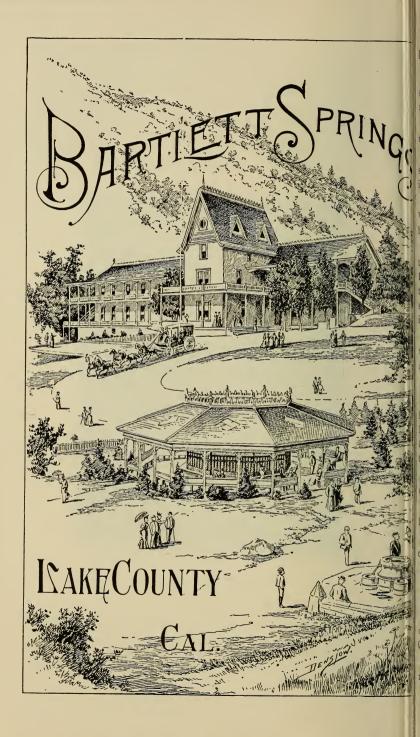

noma and Glen Ellen and Sebastopol, nestling in the Sonoma and Russian River valleys, and Guerneville, the home of the redwoods. For picturesqueness the ride along the Russian River, from Cloverdale to Ukiah, cannot be excelled. At our very doors we have all that is beautiful in nature and lovely in climate. The management of the road is liberal, and affords an opportunity to all, rich and poor, to seek that change so desirable. Three-day excursion tickets are sold



VIEW NORTH OF SAN RAFAEL, ON LINE OF S. F. & N. P. RY.

at greatly reduced rates, and on Sunday half rates govern to all points. If you have time, take a rod or a gun for the finest fishing and hunting in the State. A hundred streams alive with trout and other fish are tributary to the San Francisco & North Pacific Railway.



#### **Bartlett Springs**-

Pleasure seekers will find it a delightful place to spend the summer, and they can reap the benefits of the BARTLETT WATER at the same time.

Invigorating for business men, strengthening for ladies, and nature's remedy for the ill.

It has become proverbial, so long and so often has it been said that even after the physician's skill has lost its cunning there is still hope at BARTLETT SPRINGS.

Physicians themselves recommend the BARTLETT MINERAL WATER to their patients, and in numberless cases with the happiest possible results.

The following is a partial list of the amusements to be had at the Springs: Lawn Tennis, Croquet, Dancing six times a week, Bowling, Billiards, Burro Rides and Bathing; also, Hunting in the dense pine forests of the mountains, hookin